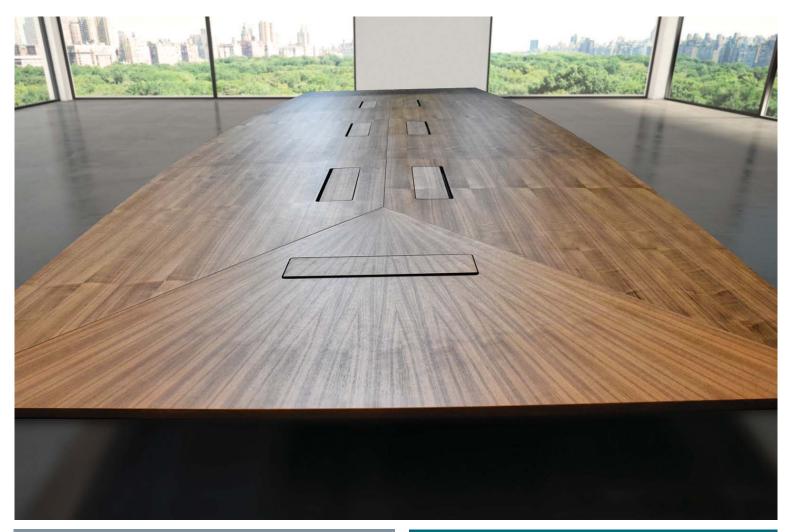

The table top can be delivered boat-shaped with rounded corners, as a rectangle or trapeze-shaped.

bristol ®

The table rests on cabinetry legs. The cabinets are also veneered with soft-close hinges. All doors and drawers including carcass is carefully grain matched externally and internally.

## FACTS AND DETAILS

Dimensions are scalable. Veneer only to achieve sunburst pattern. HPL is applicable. Integrated power management. Height adjustable option (Coming soon).