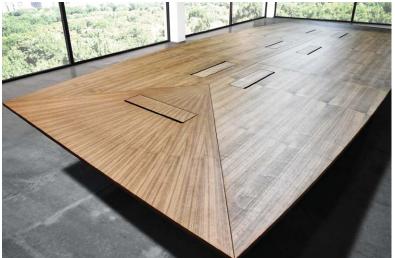

The table top can be delivered boat-shaped with rounded corners, as a rectangle or trapeze-shaped.

bristol ®

The table rests on cabinetry legs. The cabinets are also veneered with soft-close hinges. All doors and drawers including carcass is carefully grain matched externally and internally.

## FACTS AND DETAILS

Dimensions are scalable. Veneer only to achieve sunburst pattern. HPL is applicable. Integrated power management. Height adjustable option (Coming soon).