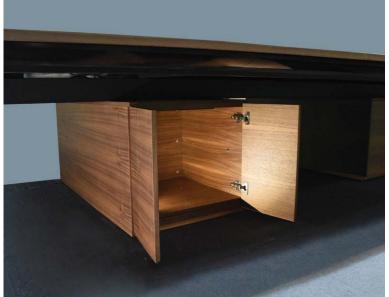

The table top can be delivered boat-shaped with rounded corners, as a rectangle or trapeze-shaped.

bristol ®

The table rests on cabinetry legs. The cabinets are also veneered with soft-close hinges. All doors and drawers including carcass is carefully grain matched externally and internally.