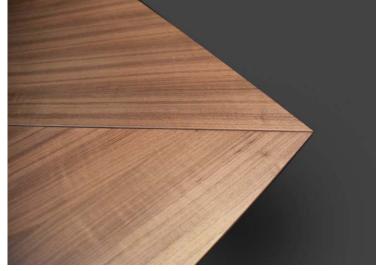

Veneers are sliced with high precision and crafted into a diagonal sunburst pattern.