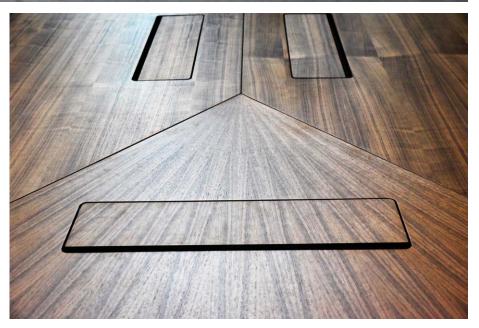

Veneers are sliced with high precision and crafted into a diagonal sunburst pattern.