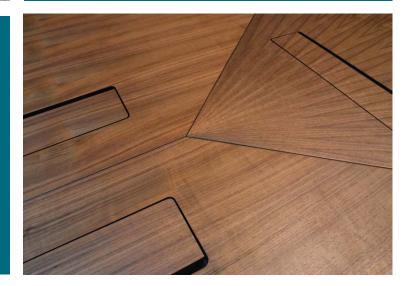

Veneers are sliced with high precision and crafted into a diagonal sunburst pattern.

## FACTS AND DETAILS

Dimensions are scalable. Veneer only to achieve sunburst pattern. HPL is applicable. Integrated power management. Height adjustable option (Coming soon).